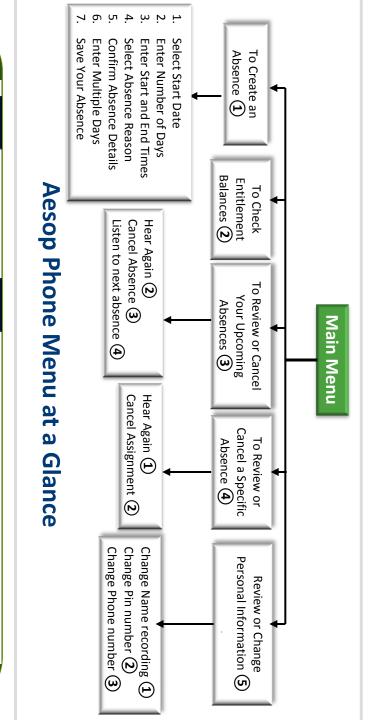

### To Create an Absence, Press 1

### 1. Select the Start Date

## 2. Enter the number of days

## 3. Enter the Start and End times

- For a Full Day, Press (1)
- For a Half-Day in the Afternoon, Pregs (3) • For a Half-Day in the Morning, Press (2)
- For Specific Start/End Times, Press (4)
- .M9 to MA to you to enter time in "hh;mm;" format and the choice » If option (4) is selected then Aesop will prompt

#### 4. Select Absence Reason

#### 5. Confirm absence information

- If correct, Press (1)
- To re-enter, Press (2)
- To cancel, Press (3)

### 6. For a multiple day absence

- 1. Enter the day of month followed by the pound sign ('#')
- 2. Aesop will ask the following:
- If the details are the same as the previous date, Press (1)
- To change some of the details, Press 2
- To change all of the details, Press (3)

#### 7. Save your absence

## To Check Entitlement Balances, Press (2)

Aesop will play back your entitlement balances.

# To Review or Cancel Your Upcoming Absences, Press (3)

- To review your absences for the next 30 days, Press (3)
- To return to the Main Menu, Press \*

#### Aesop will read off all absence details:

- To hear this again, Press (2)
- To cancel this absence, Press (3)
- To listen to the next absence, Press (4)
- To return to the Main Menu, Press (5)

# To Review or Cancel a Specific Absence, Press 4

Enter the confirmation number followed by the pound key ('#').

#### Aesop will read off the absence details:

- To Hear again, Press 1
- To cancel this absence, Press (2)
- To return to previous menu, Press ③

Available 24/7

# To Review or Change your Personal Information, Press (5)

- To review or change the recording of your name and title, Press (1)
- To change your Pin number, Press 2
- To change your phone number, Press 3
- To return to the previous menu, Press \*